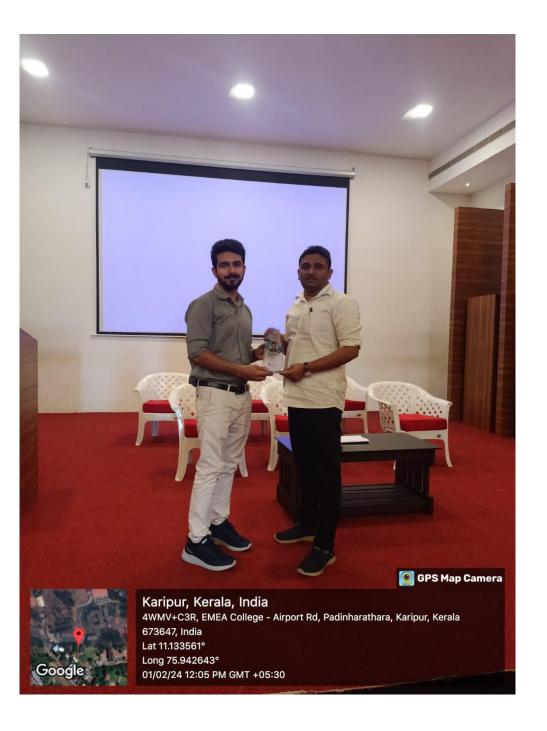

Participants were encouraged to explore AI further and engage in initiatives promoting ethical and responsible AI practices.

The association also awarded Dr.Muhammed Basheer a memento as a token of love. Athif Noor from BSC Computer Science concluded the program by sharing great feedback and giving a vote of thanks. Students from the The BSC computer science department attended the session. CS department professors Mr. Jamshad sir, Mrs.Haulath ma'am, Mrs. Sahla Ma'am, and Union Representative Mubashir PK also adorned the audience section.Overall, the program was a total success, providing insightful knowledge about IT Career.