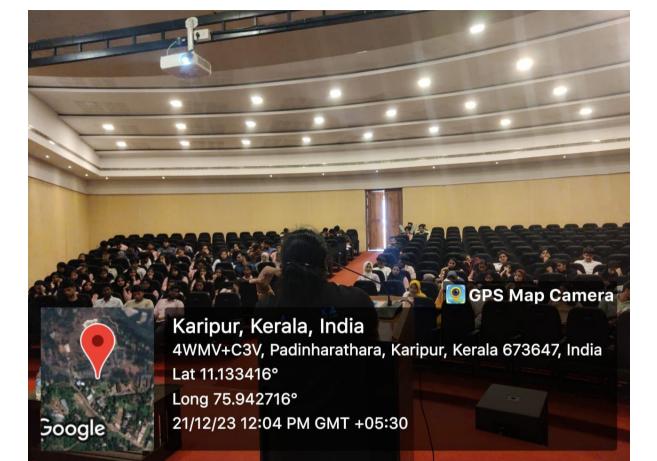

## AN INTRODUCTION TO THE POSSIBILITIES OF AI

The Department of Computer Science Association of the EMEA College of Arts and Science conducted a lecture on "An introduction to the possibilities of Al" on December 21, 2023, at the Audio Visual Theatre.

The program was intended to create awareness of trends in technology and future possibilities of AI.The program started at 9:30 AM and was anchored by Sibna Sherin from BSC Computer Science. Muhammed Fayis K. C,The secretary of the association delivered a heartwarming welcome speech, addressing the chief guest and all others. Dr. Riyad sir, the head of the department,held the chairman position and gave an incredible introduction to the guest and the program.

After that, the chief guest, Dr.Mohammed Basheer KP, Assistant Research Department Professor. Pa & of Computer Science, Sullamussalam College, Areekode, delivered an insightful lecture on the topic. The session covered a broad spectrum of topics, including an overview of AI and its subfields like machine learning and natural language processing, alongside real-world applications spanning industries like healthcare, finance, and transportation. The discussion highlighted the benefits of AI, such as enhancing efficiency and decision-making, while also addressing challenges such as job displacement and bias in algorithms. Ethical considerations were examined, alongside future trends like reinforcement learning and GANs. The session emphasised the importance of responsible AI development, considering its potential societal impact and the need for updated regulatory frameworks.