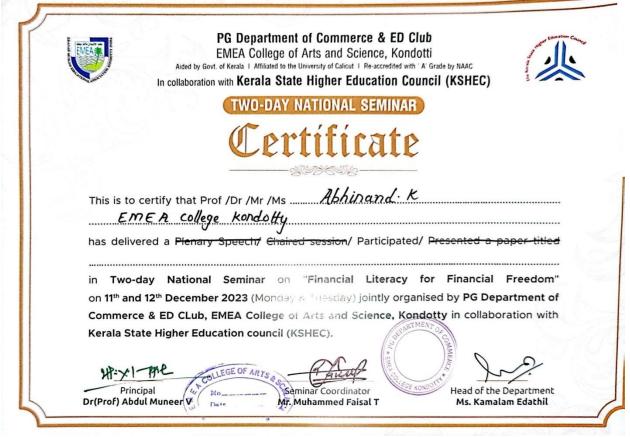

## A seminar report on "FINANCIAL GOAL SETTING: AN ETHICAL & PRACTICAL ROAD MAP"

Financial literacy & financial goal setting is the understanding of key financial concepts and skills. Considering the importance of 'financial goal setting' among students, Department of B.Voc Islamic Finance, EMEA College of Arts and Science, conducted seminar on 'FINANCIAL а GOAL SETTING: AN ETHICAL & PRACTICAL ROAD MAP' on 13th July 2023 at Seminar Hall.

Seminar started at 2:00 PM with the Muhammed Roshan P.A, HoD, Department of B.Voc Islamic Finance delivered the welcome address, where Althaf T.K , Director, B.Voc Programmes presided. Haulath K, Joint-Coordintor IQAC EMEA College of Arts and Science formally inaugurated the program. The key note was delivered by Er. Abdul Lathief Parappurath, CXO, Calicut Biomedicals. The program came to a close by 4:30 PM. Many Students from different programmes of B.Voc are attended the programme. E-Certificate provided to all participants.