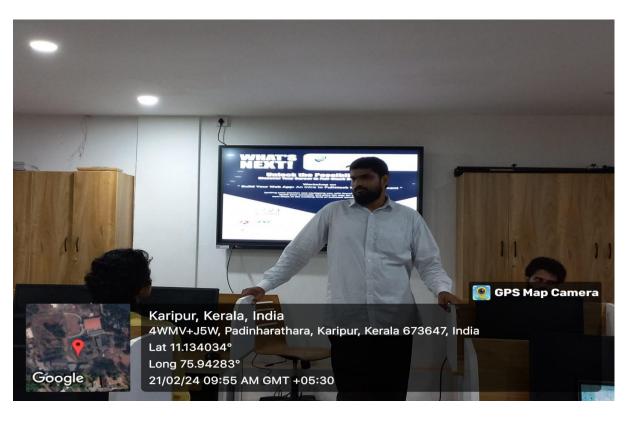

## AN INTRODUCTION TO THE POSSIBILITIES OF AI

The Department of Computer Science Association of the EMEA College of Arts and Science conducted a lecture on "An introduction to the possibilities of Al" on December 21, 2023, at the Audio Visual Theatre.

After that, the chief guest, Dr.Mohammed Basheer KP, Assistant Research Department Professor. Pa & of Computer Science, Sullamussalam College, Areekode, delivered an insightful lecture on the topic. The session covered a broad spectrum of topics, including an overview of AI and its subfields like machine learning and natural language processing, alongside real-world applications spanning industries like healthcare, finance, and transportation. The discussion highlighted the benefits of AI, such as enhancing efficiency and decision-making, while also addressing challenges such as job displacement and bias in algorithms. Ethical considerations were examined, alongside future trends like reinforcement learning and GANs. The session emphasised the importance of responsible AI development, considering its potential societal impact and the need for updated regulatory frameworks.