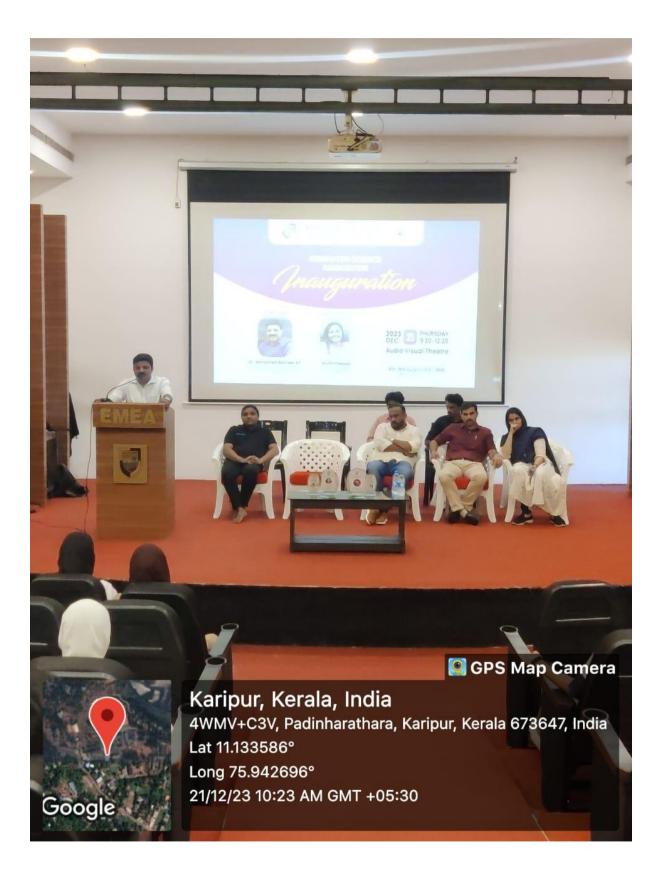

## AN INTRODUCTION TO THE POSSIBILITIES OF AI

The Department of Computer Science Association of the EMEA College of Arts and Science conducted a lecture on "An introduction to the possibilities of Al" on December 21, 2023, at the Audio Visual Theatre.

The program was intended to create awareness of trends in technology and future possibilities of AI.The program started at 9:30 AM and was anchored by Sibna Sherin from BSC Computer Science. Muhammed Fayis K. C,The secretary of the association delivered a heartwarming welcome speech, addressing the chief guest and all others. Dr. Riyad sir, the head of the department,held the chairman position and gave an incredible introduction to the guest and the program.

After that, the chief guest, Dr.Mohammed Basheer KP, Assistant Research Department Professor. Pa & of Computer Science, Sullamussalam College, Areekode, delivered an insightful lecture on the topic. The session covered a broad spectrum of topics, including an overview of AI and its subfields like machine learning and natural language processing, alongside real-world applications spanning industries like healthcare, finance, and transportation. The discussion highlighted the benefits of AI, such as enhancing efficiency and decision-making, while also addressing challenges such as job displacement and bias in algorithms. Ethical considerations were examined, alongside future trends like reinforcement learning and GANs. The session emphasised the importance of responsible AI development, considering its potential societal impact and the need for updated regulatory frameworks.