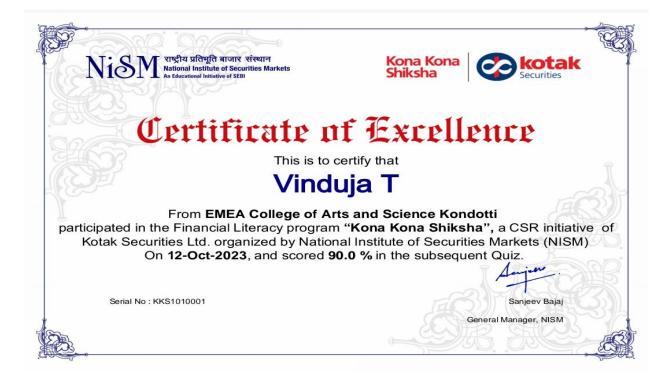

Commerce)                 |
| Inaugural speech and<br>Technical session | Dr. Jubair T<br>(SEBI&NISM Empanelled securities market<br>trainer)                                |
| Felicitation                              | Dr. Aneesath M<br>(Assistant Professor, PG Department of<br>Commerce)                              |
|                                           | Mr. Muhammed Faisal T<br>(ED Club Coordinator & Assistant professor ,PG<br>Department of commerce) |
| Vote of Thanks                            | Mr. Muhammed Fazil K<br>(Student Program Coordinator)                                              |
| Training Sessions (Resource<br>Persons)   | Dr Jubair T<br>(SEBI&NISM Empanelled securities market<br>trainer                                  |

## **CERTIFICATE SPECIMEN COPY**





## **PHOTO GALLERY**















## LINK TO YOUTUBE

https://youtu.be/cwG2A6IT9AA

## **LIST OF REGISTERED STUDENTS**

#### SEBI-NISM STOCK MARKET COURSE

#### EMEA COLLEGE KONDOTTI

#### List of Regisatered Students

| No. | Full name          | Course (Stream)  | Email address                     |
|-----|--------------------|------------------|-----------------------------------|
| 1   | Afeefa V K         | First Year M.Com | afeefavk918@gmail.com             |
| 2   | Akhila KP          | First Year M.Com | kpakhilakp@gmail.com              |
| 3   | Anupriya           | First Year M.Com | anupriyaanu86952@gmail.com        |
| 4   | Aswathi            | First Year M.Com | aswathi.p2753237@gmail.com        |
| 5   | DEVIKA K           | First Year M.Com | kdevika026@gmail.com