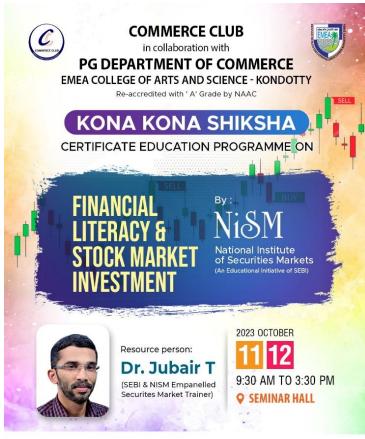

## A seminar report on "FINANCIAL GOAL SETTING: AN ETHICAL & PRACTICAL ROAD MAP"

Financial literacy & financial goal setting is the understanding of key financial concepts and skills. Considering the importance of 'financial goal setting' among students, Department of B.Voc Islamic Finance, EMEA College of Arts and Science, conducted seminar on 'FINANCIAL а GOAL SETTING: AN ETHICAL & PRACTICAL ROAD MAP' on 13th July 2023 at Seminar Hall.

Seminar started at 2:00 PM with the Muhammed Roshan P.A, HoD, Department of B.Voc Islamic Finance delivered the welcome address, where Althaf T.K , Director, B.Voc Programmes presided. Haulath K, Joint-Coordintor IQAC EMEA College of Arts and Science formally inaugurated the program. The key note was delivered by Er. Abdul Lathief Parappurath, CXO, Calicut Biomedicals. The program came to a close by 4:30 PM. Many Students from different programmes of B.Voc are attended the programme. E-Certificate provided to all participants.