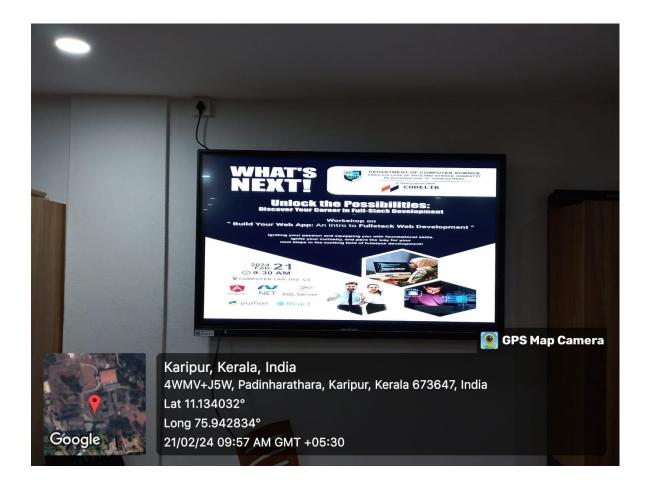

## AN INTRODUCTION TO THE POSSIBILITIES OF AI

The Department of Computer Science Association of the EMEA College of Arts and Science conducted a lecture on "An introduction to the possibilities of Al" on December 21, 2023, at the Audio Visual Theatre.