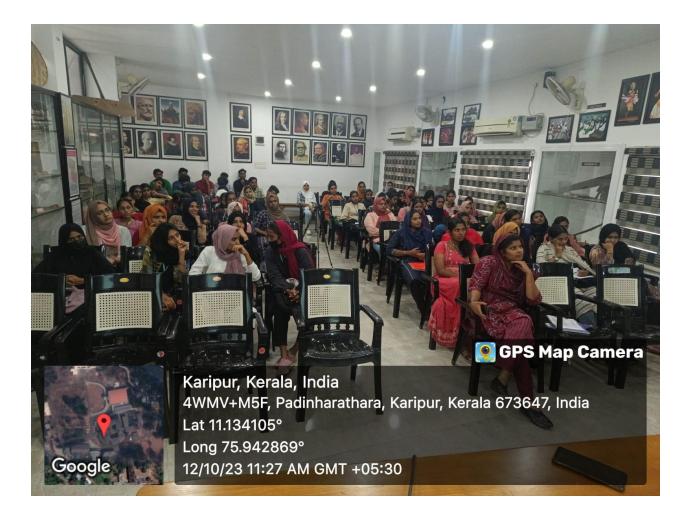

## AN INTRODUCTION TO THE POSSIBILITIES OF AI

The Department of Computer Science Association of the EMEA College of Arts and Science conducted a lecture on "An introduction to the possibilities of Al" on December 21, 2023, at the Audio Visual Theatre.

The program was intended to create awareness of trends in technology and future possibilities of AI.The program started at 9:30 AM and was anchored by Sibna Sherin from BSC Computer Science. Muhammed Fayis K. C,The secretary of the association delivered a heartwarming welcome speech, addressing the chief guest and all others. Dr. Riyad sir, the head of the department,held the chairman position and gave an incredible introduction to the guest and the program.

After that, the chief guest, Dr.Mohammed Basheer KP, Assistant Research Department Professor. Pa & of Computer Science, Sullamussalam College, Areekode, delivered an insightful lecture on the topic. The session covered a broad spectrum of topics, including an overview of AI and its subfields like machine learning and natural language processing, alongside real-world applications spanning industries like healthcare, finance, and transportation. The discussion highlighted the benefits of AI, such as enhancing efficiency and decision-making, while also addressing challenges such as job displacement and bias in algorithms. Ethical considerations were examined, alongside future trends like reinforcement learning and GANs. The session emphasised the importance of responsible AI development, considering its potential societal impact and the need for updated regulatory frameworks.