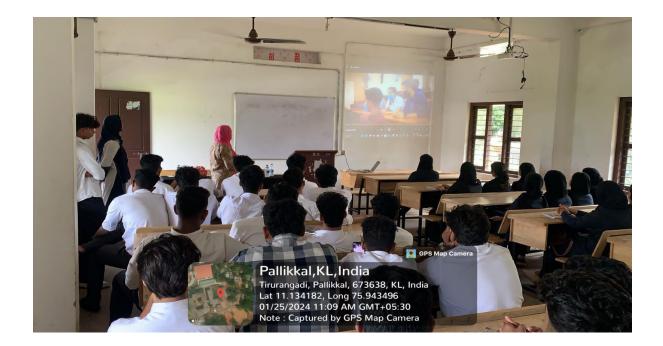

## AN INTRODUCTION TO THE POSSIBILITIES OF AI

The Department of Computer Science Association of the EMEA College of Arts and Science conducted a lecture on "An introduction to the possibilities of Al" on December 21, 2023, at the Audio Visual Theatre.

The program was intended to create awareness of trends in technology and future possibilities of AI.The program started at 9:30 AM and was anchored by Sibna Sherin from BSC Computer Science. Muhammed Fayis K. C,The secretary of the association delivered a heartwarming welcome speech, addressing the chief guest and all others. Dr. Riyad sir, the head of the department,held the chairman position and gave an incredible introduction to the guest and the program.

After that, the chief guest, Dr.Mohammed Basheer KP, Assistant Research Department Professor. Pa & of Computer Science, Sullamussalam College, Areekode, delivered an insightful lecture on the topic. The session covered a broad spectrum of topics, including an overview of AI and its subfields like machine learning and natural language processing, alongside real-world applications spanning industries like healthcare, finance, and transportation. The discussion highlighted the benefits of AI, such as enhancing efficiency and decision-making, while also addressing challenges such as job displacement and bias in algorithms. Ethical considerations were examined, alongside future trends like reinforcement learning and GANs. The session emphasised the importance of responsible AI development, considering its potential societal impact and the need for updated regulatory frameworks.