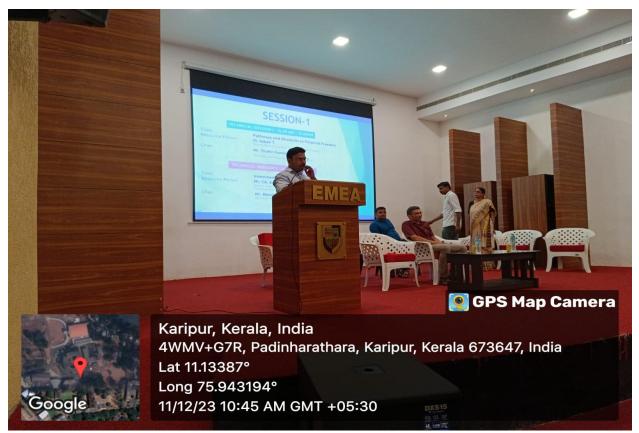

## AN INTRODUCTION TO THE POSSIBILITIES OF AI

The Department of Computer Science Association of the EMEA College of Arts and Science conducted a lecture on "An introduction to the possibilities of Al" on December 21, 2023, at the Audio Visual Theatre.

The program was intended to create awareness of trends in technology and future possibilities of AI.The program started at 9:30 AM and was anchored by Sibna Sherin from BSC Computer Science. Muhammed Fayis K. C,The secretary of the association delivered a heartwarming welcome speech, addressing the chief guest and all others. Dr. Riyad sir, the head of the department,held the chairman position and gave an incredible introduction to the guest and the program.

After that, the chief guest, Dr.Mohammed Basheer KP, Assistant Research Department Professor. Pa & of Computer Science, Sullamussalam College, Areekode, delivered an insightful lecture on the topic. The session covered a broad spectrum of topics, including an overview of AI and its subfields like machine learning and natural language processing, alongside real-world applications spanning industries like healthcare, finance, and transportation. The discussion highlighted the benefits of AI, such as enhancing efficiency and decision-making, while also addressing challenges such as job displacement and bias in algorithms. Ethical considerations were examined, alongside future trends like reinforcement learning and GANs. The session emphasised the importance of responsible AI development, considering its potential societal impact and the need for updated regulatory frameworks.