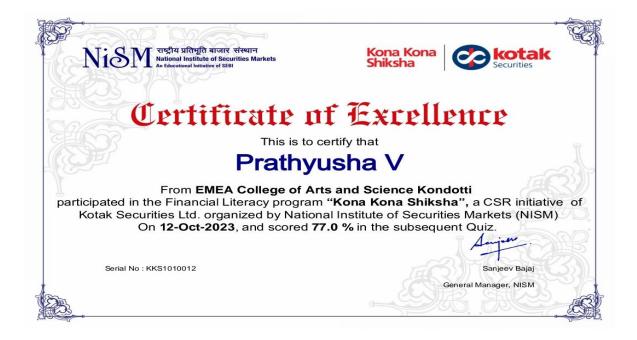

r>Commerce)                 |
| Inaugural speech and<br>Technical session | Dr. Jubair T<br>(SEBI&NISM Empanelled securities market<br>trainer)                                |
| Felicitation                              | Dr. Aneesath M<br>(Assistant Professor, PG Department of<br>Commerce)                              |
|                                           | Mr. Muhammed Faisal T<br>(ED Club Coordinator & Assistant professor ,PG<br>Department of commerce) |
| Vote of Thanks                            | Mr. Muhammed Fazil K<br>(Student Program Coordinator)                                              |
| Training Sessions (Resource<br>Persons)   | Dr Jubair T<br>(SEBI&NISM Empanelled securities market<br>trainer                                  |

## **CERTIFICATE SPECIMEN COPY**





## **PHOTO GALLERY**















## LINK TO YOUTUBE

https://youtu.be/cwG2A6IT9AA

## **LIST OF REGISTERED STUDENTS**

#### SEBI-NISM STOCK MARKET COURSE

#### EMEA COLLEGE KONDOTTI

#### List of Regisatered Students

| No. | Full name          | Course (Stream)  | Email address                     |
|-----|--------------------|------------------|-----------------------------------|
| 1   | Afeefa V K         | First Year M.Com | afeefavk918@gmail.com             |
| 2   | Akhila KP          | First Year M.Com | kpakhilakp@gmail.com              |
| 3   | Anupriya           | First Year M.Com | anupriyaanu86952@gmail.com        |
| 4   | Aswathi            | First Year M.Com | aswathi.p2753237@gmail.com        |
| 5   | DEVIKA K           | First Year M.Com | kdevika026@gmail.com