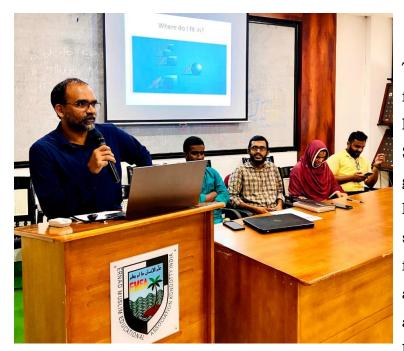

Introduction: The BBA Department of EMEA College, recognizing the dynamic nature of the professional landscape, took a proactive approach by organizing a career enhancement program titled "Building a Successful Career in the Digital Era." The event, held on January 25th at 10 am, aimed to equip students with essential insights into navigating the intricacies of the digital landscape to ensure success in their future careers.

• Staff Coordinator: Asif.N, Head of the BBA Department, whose guidance contributed to the seamless execution of the program. Event Overview: The program opened with a warm and inviting welcome speech delivered by Nourin, setting the stage for the enriching sessions that followed. Dr. Shanujas.V, the distinguished guest and resource person, captivated the audience with a thought-provoking presentation. She delved into the significance of digital marketing in the contemporary technological era, emphasizing its role as the future cornerstone of marketing strategies.