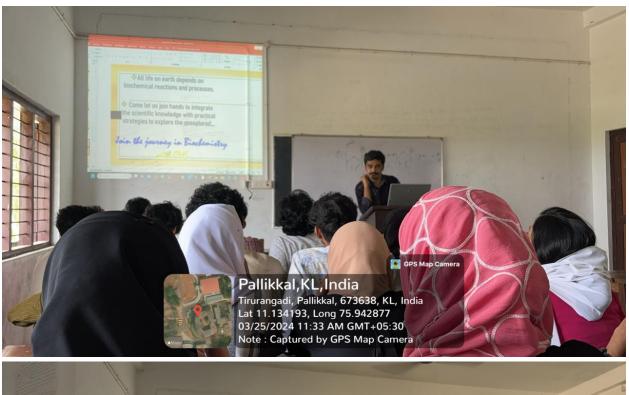

# Mr. Jayaram Jayaraj

(Assistant Professor, Department of Biochemistry CMS College of Arts and Science, Coimbatore)

2024 MARCH

On March 25, 2024, the Department of Biochemistry at EMEA College of Arts and Science, Kondotty, organized an enriching talk on "Career Opportunities in Biochemistry" for the final year Biochemistry students. The session aimed to provide students with valuable insights into the various career paths available to them upon graduation. Mr. Jayaram Jayaraj, an Assistant Professor from the Department of Biochemistry at CMS College of Arts and Science, Coimbatore, served as the resource person for this talk.

Mr. Jayaram Jayaraj commenced the session by extending a warm welcome to the students and expressing his gratitude for the opportunity to address them. He provided an overview of the agenda for the talk, emphasizing the importance of exploring career opportunities early in one's academic journey.