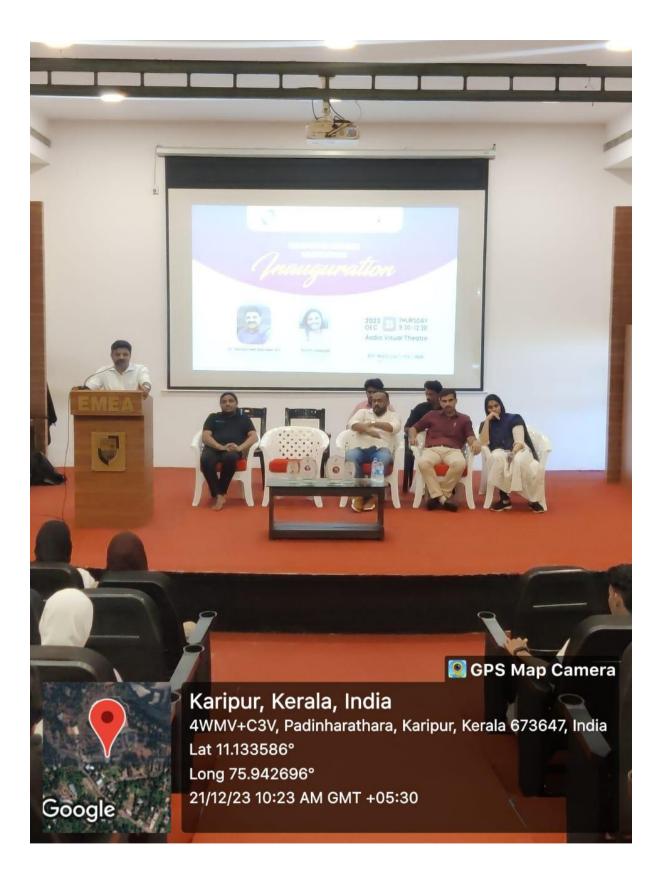

## AN INTRODUCTION TO THE POSSIBILITIES OF AI

The Department of Computer Science Association of the EMEA College of Arts and Science conducted a lecture on "An introduction to the possibilities of Al" on December 21, 2023, at the Audio Visual Theatre.

The program was intended to create awareness of trends in technology and future possibilities of AI.The program started at 9:30 AM and was anchored by Sibna Sherin from BSC Computer Science. Muhammed Fayis K. C,The secretary of the association delivered a heartwarming welcome speech, addressing the chief guest and all others. Dr. Riyad sir, the head of the department,held the chairman position and gave an incredible introduction to the guest and the program.

After that, the chief guest, Dr.Mohammed Basheer KP, Assistant Research Department Professor. Pa & of Computer Science, Sullamussalam College, Areekode, delivered an insightful lecture on the topic. The session covered a broad spectrum of topics, including an overview of AI and its subfields like machine learning and natural language processing, alongside real-world applications spanning industries like healthcare, finance, and transportation. The discussion highlighted the benefits of AI, such as enhancing efficiency and decision-making, while also addressing challenges such as job displacement and bias in algorithms. Ethical considerations were examined, alongside future trends like reinforcement learning and GANs. The session emphasised the importance of responsible AI development, considering its potential societal impact and the need for updated regulatory frameworks.