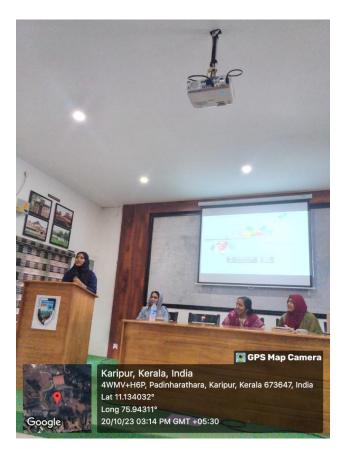

## AN INTRODUCTION TO THE POSSIBILITIES OF AI

The Department of Computer Science Association of the EMEA College of Arts and Science conducted a lecture on "An introduction to the possibilities of Al" on December 21, 2023, at the Audio Visual Theatre.

The program was intended to create awareness of trends in technology and future possibilities of AI.The program started at 9:30 AM and was anchored by Sibna Sherin from BSC Computer Science. Muhammed Fayis K. C,The secretary of the association delivered a heartwarming welcome speech, addressing the chief guest and all others. Dr. Riyad sir, the head of the department,held the chairman position and gave an incredible introduction to the guest and the program.

After that, the chief guest, Dr.Mohammed Basheer KP, Assistant Research Department Professor. Pa & of Computer Science, Sullamussalam College, Areekode, delivered an insightful lecture on the topic. The session covered a broad spectrum of topics, including an overview of AI and its subfields like machine learning and natural language processing, alongside real-world applications spanning industries like healthcare, finance, and transportation. The discussion highlighted the benefits of AI, such as enhancing efficiency and decision-making, while also addressing challenges such as job displacement and bias in algorithms. Ethical considerations were examined, alongside future trends like reinforcement learning and GANs. The session emphasised the importance of responsible AI development, considering its potential societal impact and the need for updated regulatory frameworks.