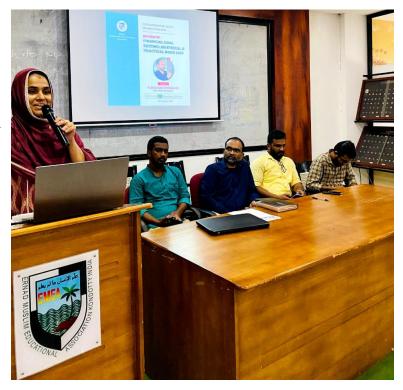

## A seminar report on "FINANCIAL GOAL SETTING: AN ETHICAL & PRACTICAL ROAD MAP"

Financial literacy & financial goal setting is the understanding of key financial concepts and skills. Considering the importance of 'financial goal setting' among students, Department of B.Voc Islamic Finance, EMEA College of Arts and Science, conducted seminar on 'FINANCIAL а GOAL SETTING: AN ETHICAL & PRACTICAL ROAD MAP' on 13th July 2023 at Seminar Hall.

Seminar started at 2:00 PM with the Muhammed Roshan P.A, HoD, Department of B.Voc Islamic Finance delivered the welcome address, where Althaf T.K , Director, B.Voc Programmes presided. Haulath K, Joint-Coordintor IQAC EMEA College of Arts and Science formally inaugurated the program. The key note was delivered by Er. Abdul Lathief Parappurath, CXO, Calicut Biomedicals. The program came to a close by 4:30 PM. Many Students from different programmes of B.Voc are attended the programme. E-Certificate provided to all participants.