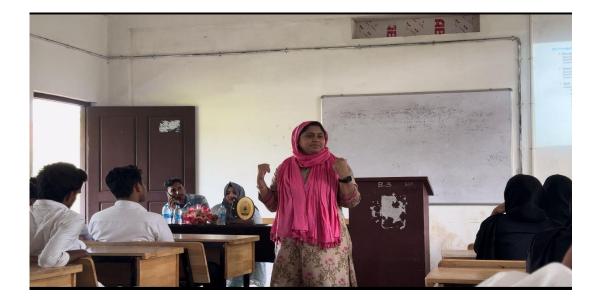

## AN INTRODUCTION TO THE POSSIBILITIES OF AI

The Department of Computer Science Association of the EMEA College of Arts and Science conducted a lecture on "An introduction to the possibilities of Al" on December 21, 2023, at the Audio Visual Theatre.

The program was intended to create awareness of trends in technology and future possibilities of AI.The program started at 9:30 AM and was anchored by Sibna Sherin from BSC Computer Science. Muhammed Fayis K. C,The secretary of the association delivered a heartwarming welcome speech, addressing the chief guest and all others. Dr. Riyad sir, the head of the department,held the chairman position and gave an incredible introduction to the guest and the program.

After that, the chief guest, Dr.Mohammed Basheer KP, Assistant Research Department Professor. Pa & of Computer Science, Sullamussalam College, Areekode, delivered an insightful lecture on the topic. The session covered a broad spectrum of topics, including an overview of AI and its subfields like machine learning and natural language processing, alongside real-world applications spanning industries like healthcare, finance, and transportation. The discussion highlighted the benefits of AI, such as enhancing efficiency and decision-making, while also addressing challenges such as job displacement and bias in algorithms. Ethical considerations were examined, alongside future trends like reinforcement learning and GANs. The session emphasised the importance of responsible AI development, considering its potential societal impact and the need for updated regulatory frameworks.