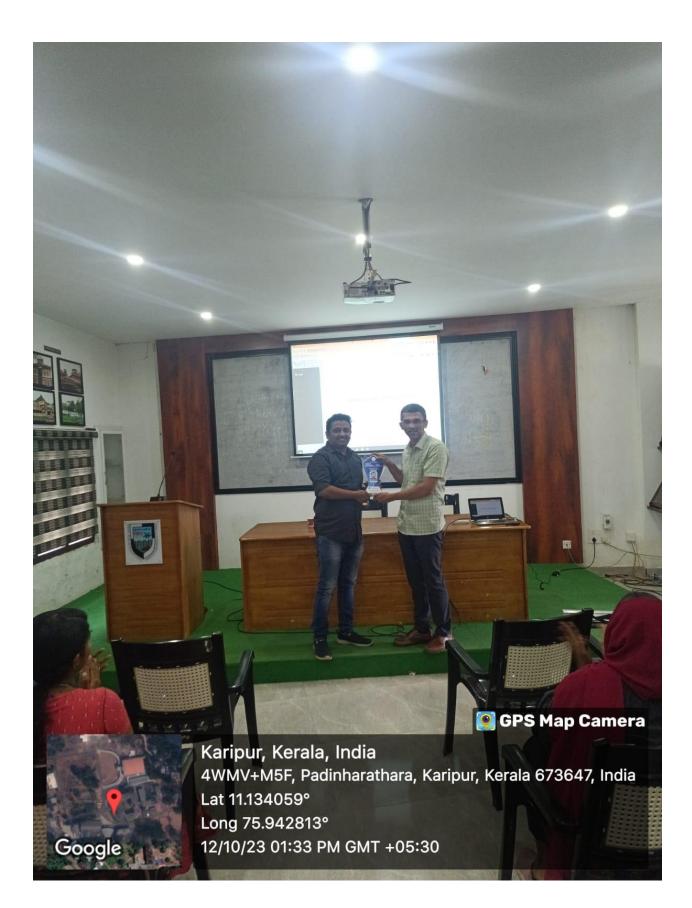

Participants were encouraged to explore AI further and engage in initiatives promoting ethical and responsible AI practices.

The association also awarded Dr.Muhammed Basheer a memento as a token of love. Athif Noor from BSC Computer Science concluded the program by sharing great feedback and giving a vote of thanks. Students from the The BSC computer science department attended the session. CS department professors Mr. Jamshad sir, Mrs.Haulath ma'am, Mrs. Sahla Ma'am, and Union Representative Mubashir PK also adorned the audience section.Overall, the program was a total success, providing insightful knowledge about IT Career.