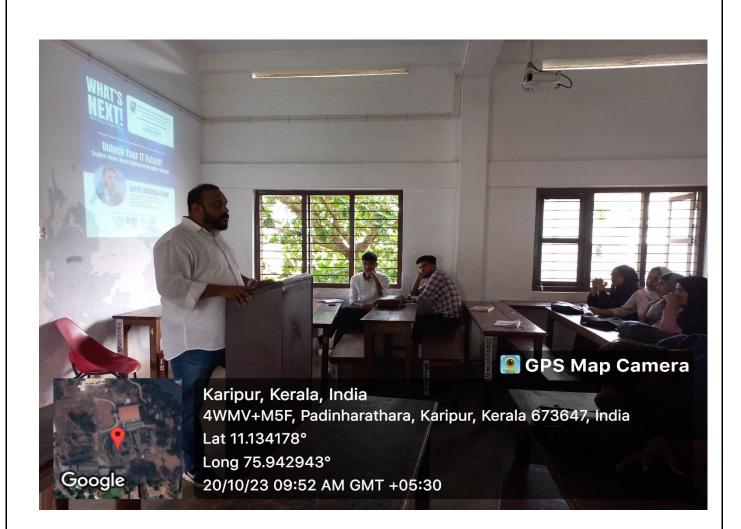

## AN INTRODUCTION TO THE POSSIBILITIES OF AI

The Department of Computer Science Association of the EMEA College of Arts and Science conducted a lecture on "An introduction to the possibilities of Al" on December 21, 2023, at the Audio Visual Theatre.

The program was intended to create awareness of trends in technology and future possibilities of AI.The program started at 9:30 AM and was anchored by Sibna Sherin from BSC Computer Science. Muhammed Fayis K. C,The secretary of the association delivered a heartwarming welcome speech, addressing the chief guest and all others. Dr. Riyad sir, the head of the department,held the chairman position and gave an incredible introduction to the guest and the program.

After that, the chief guest, Dr.Mohammed Basheer KP, Assistant Research Department Professor. Pa & of Computer Science, Sullamussalam College, Areekode, delivered an insightful lecture on the topic. The session covered a broad spectrum of topics, including an overview of AI and its subfields like machine learning and natural language processing, alongside real-world applications spanning industries like healthcare, finance, and transportation. The discussion highlighted the benefits of AI, such as enhancing efficiency and decision-making, while also addressing challenges such as job displacement and bias in algorithms. Ethical considerations were examined, alongside future trends like reinforcement learning and GANs. The session emphasised the importance of responsible AI development, considering its potential societal impact and the need for updated regulatory frameworks.